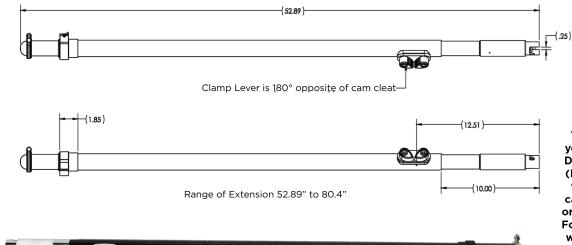

## **CARBON FIBER TELE-SUN SHADE POLES**

Extend your time on the water and at the sandbar with the Carbon Fiber Tele-Sun Shade Poles! Made from strong, light weight and flexible Carbon Fiber, these poles are easy to install and stow – maximizing time and fun on your boat. Simply insert the poles into your boat's rod holders, secure a sun-protecting fabric to the boat top, attach the fabric connector to the poles and extend the poles into position. The Carbon Fiber Tele-Sun Shade Poles can be mounted to the front or rear of your boat, depending on your preference, and telescope from just over 4' to more than 6' tall.

|             |                                  |                  |            |          | ROD HOLDER | ROD HOLDER |     |
|-------------|----------------------------------|------------------|------------|----------|------------|------------|-----|
| PART #      | DESCRIPTION                      | <b>MAIN TUBE</b> | INNER TUBE | ROPE DIA | PIN DIA    | INSIDE DIA | UOM |
| T10-7005CF  | Carbon Fiber Tele-Sun Shade Pole | 1-1/2"           | 1-1/4"     | 1/4"     | 1/4"       | 1-1/2"     | PR  |
| F31-0702BXY | Flush Mount Rod Holder 10°       | -                | -          | -        | -          | -          | EA  |