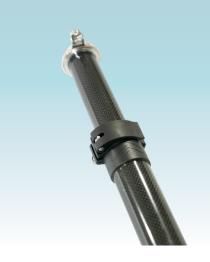

## **CARBON FIBER TELE-SUN SHADE POLES**

Extend your time on the water and at the sandbar with the Carbon Fiber Tele-Sun Shade Poles! Made from strong, light weight and flexible Carbon Fiber, these poles are easy to install and stow – maximizing time and fun on your boat. Simply insert the poles into your boat's rod holders, secure a sun-protecting fabric to the boat top, attach the fabric connector to the poles and extend the poles into position. The Carbon Fiber Tele-Sun Shade Poles can be mounted to the front or rear of your boat, depending on your preference, and telescope from just over 4' to more than 6' tall.

## FEATURES & BENEFITS

- Patent US 10,427,757 for locking mechanism
- Patent US 11,116,197 for 360° swivel collar
- Lightweight Carbon Fiber material with clear, Awl Grip UV-protection
- Built to withstand the harsh marine environments
- Easy installation to deck-mounted rod holders with 1/4" pin
- Cam cleat allows for easy adjustment of line tension
- Open hood feature allows for alternative fabric clamping bungee cord system
- Includes a mesh carrying bag for storage
- Not included Flush Mount Rod Holder 10° (Part # F31-0702BXY)