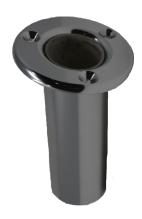

## FEATURES & BENEFITS

- Patent US 10,427,757 for locking mechanism
- Patent US 11,116,197 for 360° swivel collar
- Lightweight Carbon Fiber material with clear, Awl Grip UV-protection
- Built to withstand the harsh marine environments
- Easy installation to deck-mounted rod holders with 1/4" pin
- Cam cleat allows for easy adjustment of line tension
- Open hood feature allows for alternative fabric clamping bungee cord system
- Includes a mesh carrying bag for storage
- Not included Flush Mount Rod Holder 10° (Part # F31-0702BXY)

F31-0702BXY

This product can expose you to chemicals including Di (2-ethylhexyl) Phthalate (DEHP), which is known to the state of California to cause cancer, birth defects or other reproductive harm. For more information, go to www.P65Warnings.ca.gov.

|             |                                  |                  |            |          | ROD HOLDER | ROD HOLDER |     |
|-------------|----------------------------------|------------------|------------|----------|------------|------------|-----|
| PART #      | DESCRIPTION                      | <b>MAIN TUBE</b> | INNER TUBE | ROPE DIA | PIN DIA    | INSIDE DIA | UOM |
| T10-7005CF  | Carbon Fiber Tele-Sun Shade Pole | 1-1/2"           | 1-1/4"     | 1/4"     | 1/4"       | 1-1/2"     | PR  |
| F31-0702BXY | Flush Mount Rod Holder 10°       | -                | -          | -        | -          | -          | EA  |